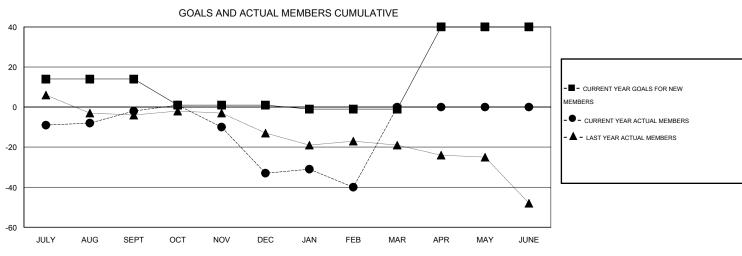

## GMT: THOMAS MATNEY LOCATION INDIANA GMT CA 1

|                          |                  | Clubs            |                  |                  | Members                  |                    |                                     |                    |                  |  |
|--------------------------|------------------|------------------|------------------|------------------|--------------------------|--------------------|-------------------------------------|--------------------|------------------|--|
|                          | RESUL            | TS FOR 2014-2015 |                  |                  | RESULTS FOR 2014-2015    |                    |                                     |                    |                  |  |
| QUARTER                  | NEW CLUB<br>GOAL | NEW CLUBS        | DROPPED<br>CLUBS | NET<br>GAIN/LOSS | QUARTER                  | NEW MEMBER<br>GOAL | CHARTER AND<br>NEW MEMBERS<br>ADDED | DROPPED<br>MEMBERS | NET<br>GAIN/LOSS |  |
| JULY/AUG/SEPT            | 0                | 0                | 0                | 0                | JULY/AUG/SEPT            | 14                 | 45                                  | 47                 | -2               |  |
| OCT/NOV/DEC  JAN/FEB/MAR | 0                | 0                | 0<br>0           | 0                | OCT/NOV/DEC  JAN/FEB/MAR | -13<br>-2          | 31<br>27                            | 62<br>34           | -31<br>-7        |  |
| APR/MAY/JUNE             | 1                | 0                | 0                | 0                | APR/MAY/JUNE             | 41                 | 0                                   | 0                  | 0                |  |